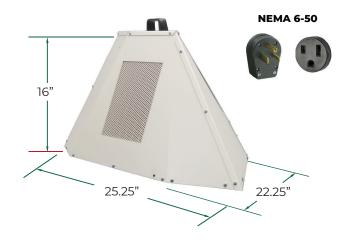

| Room Size             | up to 700 sq. ft. or 5,600 cu. ft.* |
|-----------------------|-------------------------------------|
| Heat Produced         | 34,150 BTUs                         |
| Heating Elements      | (4) 2500W elements                  |
| Wattage               | 10,000                              |
| Fuel                  | Electric                            |
| Dedicated Breaker     | (1) 220V, 50-amp                    |
| Plug Type             | NEMA 6-50P                          |
| Total AMPS            | 41.7                                |
| Total Air Volume      | 1,450 CFM                           |
| Internal Fan          | 1 speed                             |
| Temperature           | 72°F to 155°F (22°C to 68°C)        |
| Dimensions (inches)   | 22.25 x 25.5 x 16                   |
| Dimensions (mm)       | 565 x 648 x 406                     |
| Weight                | 46 lbs. (21 kg.)                    |
| Adjustable Thermostat | Yes                                 |
| Power Cord Length     | Attached 7 ft.                      |
| Safety                | No CO2, No fuel required            |
| Warranty              | 2-Year Limited                      |
| Made In               | USA                                 |